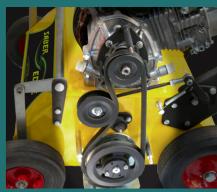

Heavy duty long lasting shaft bearing minimizes vibration allowing for

smoother operation.

Pulley protectors (protect pulley when power raking very close to the ground)

Heavy duty (5/8inch belt) for extended belt life. Belt engagement is made up of solid linkage with quality tie rod ends.

## **Specifications:**

ENGINE - 5 hp Briggs & Stratton Vanguard Weight - 173 lbs

Machine Width - 27 inches

Working Width -18 1/2 inches

Blade type -Flail or Spring Tine

Engine Displacement -10.3 cubic inch (169cc) Fuel Capacity -3.3 quarts (3.1L)