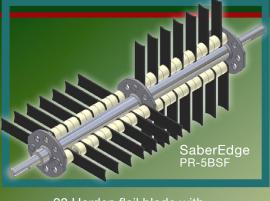

28 Harden flail blade with heat treated satellite shafts.

SaberEdge PR-5BS

Spring Tines for gentle thatching over a more groomed lawn.

Our Premire Power Rake

SABER EDGE

The Finer EDGE of Precise Cutting

WWW.SABERTURF.COM

The Saber Edge Power Rake is an easy to operate, durable machine used to remove heavy thatch, allowing the lawn to breathe and help prepare lawn for re-seeding. This built to last model, PR-5BS, available with flail blades (PR-5BSF) or spring tines (PR-5BSS) is designed for everyday use and is assured to give many years of service.