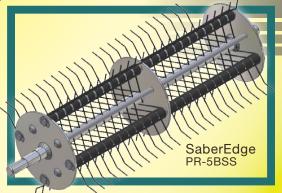

28 Harden flail blade with heat treated satellite shafts.

SaberEdge PR-5BS

Spring Tines for gentle thatching over a more groomed lawn.

Our Premire Power Rake

SABER EDGE

The Finer EDGE of Precise Cutting

WWW.SABERTURF.COM

The Saber Edge Power Rake is an easy to operate, durable machine used to remove heavy thatch, allowing the lawn to breathe and help prepare lawn for re-seeding. This built to last model, PR-5BS, available with flail blades (PR-5BSF) or spring tines (PR-5BSS) is designed for everyday use and is assured to give many years of service.